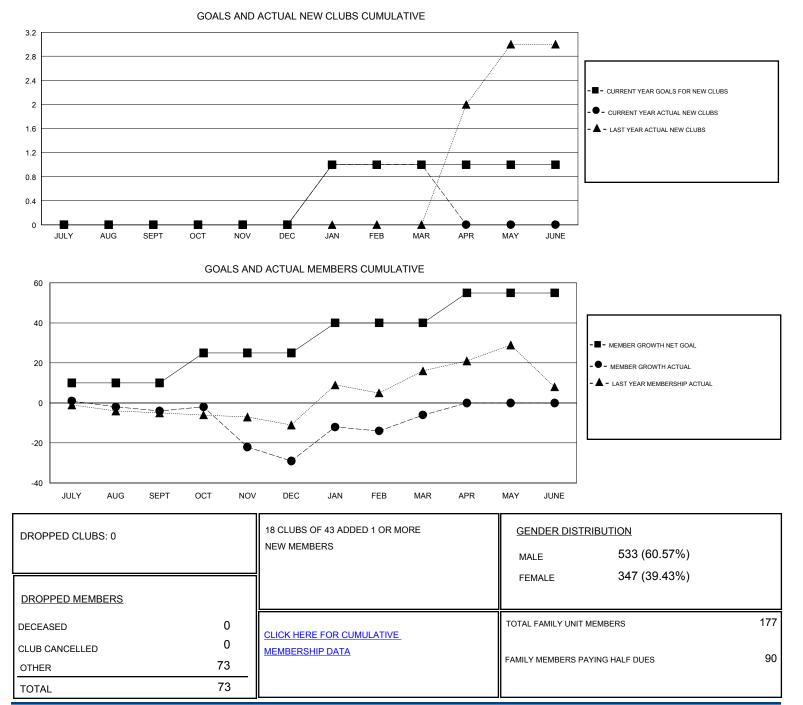

## District 119

Results as of: 3/31/2020

| GMT:                  | LOCATION HUNGARY |           |               |                       |                           |                         | GMT CA                                             |
|-----------------------|------------------|-----------|---------------|-----------------------|---------------------------|-------------------------|----------------------------------------------------|
| Clubs                 |                  |           |               | Members               |                           |                         |                                                    |
| RESULTS FOR 2019-2020 |                  |           |               | RESULTS FOR 2019-2020 |                           |                         |                                                    |
| QUARTER               | NEW CLUB GOAL    | NEW CLUBS | DROPPED CLUBS | QUARTER               | MEMBER GROWTH NET<br>GOAL | MEMBER GROWTH<br>ACTUAL | DROPPED<br>MEMBERS ACTUAL<br>(including transfers) |
| JULY/AUG/SEPT         | 0                | 0         | 0             | JULY/AUG/SEPT         | 10                        | 8                       | 11                                                 |
| OCT/NOV/DEC           | 0                | 0         | 0             | OCT/NOV/DEC           | 15                        | 22                      | 44                                                 |
| JAN/FEB/MAR           | 1                | 1         | 0             | JAN/FEB/MAR           | 15                        | 41                      | 18                                                 |
| APR/MAY/JUNE          | 0                | 0         | 0             | APR/MAY/JUNE          | 15                        | 0                       | 0                                                  |